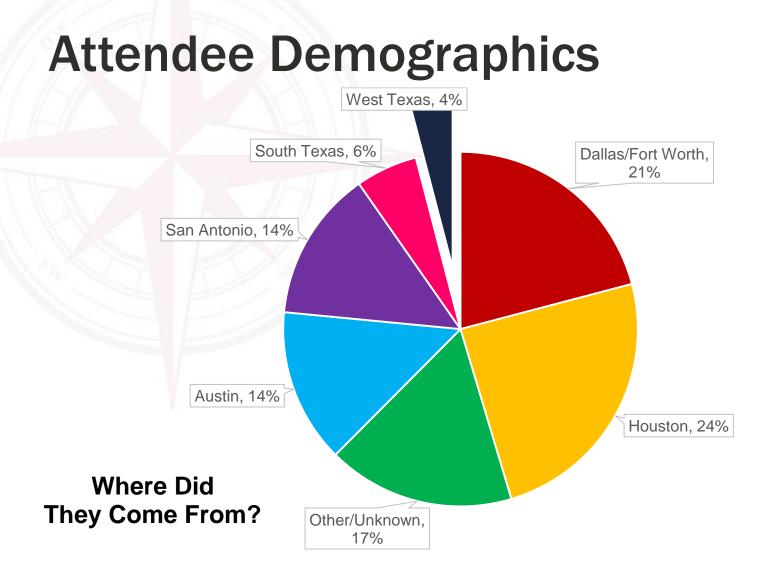

#### **Attendee Demographics**

#### 1,349 Total Attendees

(2% decrease from 2014 due to tornado warnings & severe thundershowers)

The majority of TCSACon attendees are high level decision makers that hold purchasing power

## **Attendee Demographics**

#### WHAT ARE THEIR JOB TITLES?