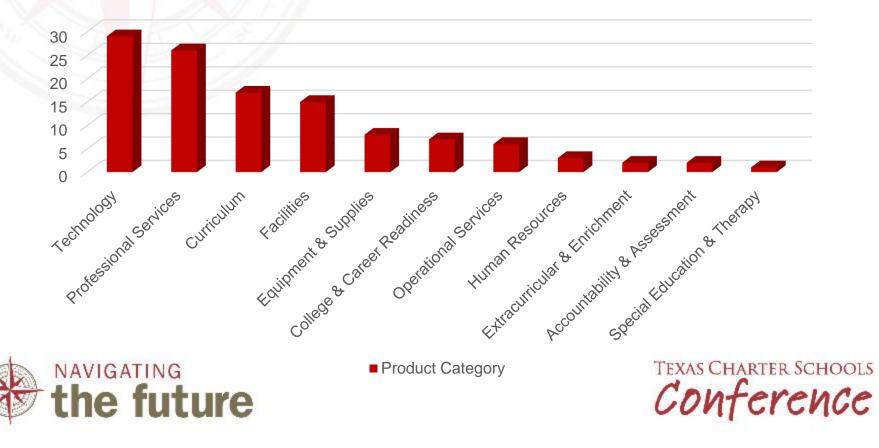

# **EXHIBITOR DEMOGRAPHICS**

#### **Exhibitor Demographics**

**122** Exhibiting Companies (with 8 Companies on the Waiting List)

**Solution Provider Categories** 